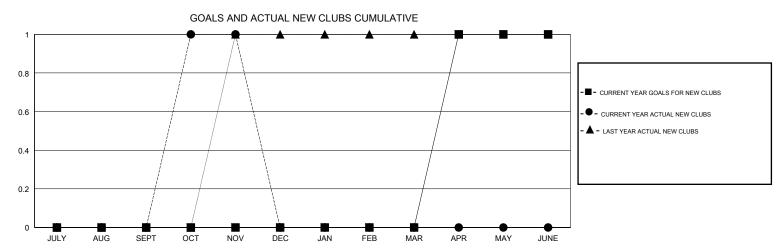

## MONTHLY MEMBERSHIP PROGRESS REPORT

## District 5M 10

GMT: LOCATION MINNESOTA GMT CA







| DROPPED CLUBS: 0  DROPPED MEMBERS |        | 22 CLUBS OF 46 ADDED 1 OR MORE<br>NEW MEMBERS | GENDER DISTRIB  MALE  FEMALE | UTION<br>714 (57.12%)<br>536 (42.88%) |     |
|-----------------------------------|--------|-----------------------------------------------|------------------------------|---------------------------------------|-----|
| DECEASED                          | 5<br>0 | CLICK HERE FOR CUMULATIVE  MEMBERSHIP DATA    | TOTAL FAMILY UNIT MEMBERS    |                                       | 310 |
| OTHER                             | 89     |                                               | FAMILY MEMBERS PAYING HALF 1 |                                       | 157 |
| TOTAL                             | 94     |                                               | 5020