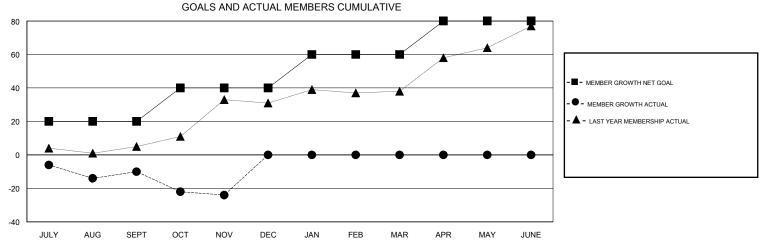

## MONTHLY MEMBERSHIP PROGRESS REPORT

## District 5M 10

GMT: LOCATION MINNESOTA GMT CA







| DROPPED CLUBS: 0  DROPPED MEMBERS |        | 22 CLUBS OF 46 ADDED 1 OR MORE<br>NEW MEMBERS | GENDER DISTRIB  MALE  FEMALE | UTION<br>714 (57.12%)<br>536 (42.88%) |     |
|-----------------------------------|--------|-----------------------------------------------|------------------------------|---------------------------------------|-----|
| DECEASED                          | 5<br>0 | CLICK HERE FOR CUMULATIVE  MEMBERSHIP DATA    | TOTAL FAMILY UNIT MEMBERS    |                                       | 310 |
| OTHER                             | 89     |                                               | FAMILY MEMBERS PAYING HALF 1 |                                       | 157 |
| TOTAL                             | 94     |                                               | 5020