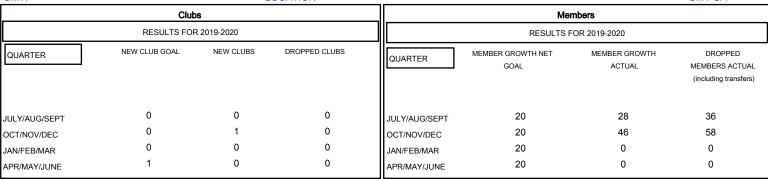

## MONTHLY MEMBERSHIP PROGRESS REPORT

## District 5M 10

GMT: LOCATION MINNESOTA GMT CA







| DROPPED CLUBS: 0  DROPPED MEMBERS |        | 22 CLUBS OF 46 ADDED 1 OR MORE<br>NEW MEMBERS | GENDER DISTRIB  MALE  FEMALE | UTION<br>714 (57.12%)<br>536 (42.88%) |     |
|-----------------------------------|--------|-----------------------------------------------|------------------------------|---------------------------------------|-----|
| DECEASED                          | 5<br>0 | CLICK HERE FOR CUMULATIVE  MEMBERSHIP DATA    | TOTAL FAMILY UNIT MEMBERS    |                                       | 310 |
| OTHER                             | 89     |                                               | FAMILY MEMBERS PAYING HALF 1 |                                       | 157 |
| TOTAL                             | 94     |                                               | 5020